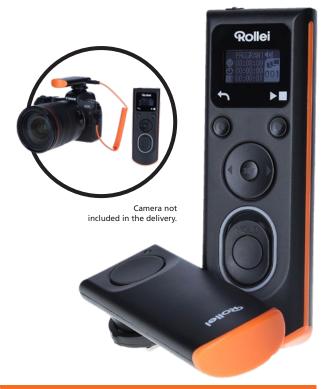

## **Wireless Remote Release**

Optional for Canon, Nikon or Sony

## Wireless remote control for your DSLM and DSLR camera

- Ergonomically shaped and easy handling for simple use
- ▶ Easily readable OLED display with illuminating
- Easy shooting or start the interval from up to 50 m
- ▶ Up to two programs adjustable for fast usage
- Adjustable interval shooting with infinite number of shots
- ▶ Continuous shooting: 1 ∞ shots
- Programming of start time, exposure duration and the interval distance up to 100 hours in advance
- ▶ Exposure time between one second and 99 hours, 59 minutes and 59 seconds
- Manual long exposure with displayed time
- Exposure control additionally with signal tone

## Optional connection cables included, camera-specific

Canon: C1 + C2 Nikon: N1 + N2 Sony: S1 + S2

| Technical data               |                                                                                                                                         |
|------------------------------|-----------------------------------------------------------------------------------------------------------------------------------------|
| Modes                        | Single shooting, continuous shooting, long exposure, programmed interval shooting                                                       |
| Settings                     | Delay, exposure, interval, frames, program, sound, brightness, reset                                                                    |
| Display                      | 0.96 inch OLED display                                                                                                                  |
| Radio Frequency              | 2.4 GHz                                                                                                                                 |
| Antenna                      | Built-in                                                                                                                                |
| Transmission                 | Up to 50 m (in open areas)                                                                                                              |
| Radio frequency              | 2450 MHz                                                                                                                                |
| Transmission power           | 7 dBm                                                                                                                                   |
| Power Supply                 | Transmitter: 2x AAA batteries / 2.4 V – 3.2 V / included                                                                                |
|                              | Receiver: 2x AAA batteries / 2.4 V – 3.2 V / included                                                                                   |
| Standby time                 | Battery up to 1 year                                                                                                                    |
| Shutter Port                 | 2.5 mm                                                                                                                                  |
| Dimensions                   | Transmitter: 41 x 122 x 27 mm   Receiver: 35 x 31 x 96 mm                                                                               |
| Gewicht                      | Transmitter: 61 g (without batteries); Receiver: 33 g (without batteries)                                                               |
| <b>Operating Temperature</b> | -15°C – 65°C                                                                                                                            |
| <b>Storage Temperature</b>   | -30°C – 85°C                                                                                                                            |
| Box content                  | Transmitter, receiver, 4x AAA batteries, extension cable, camera-specific connection cables (see table above), hand strap, tripod mount |